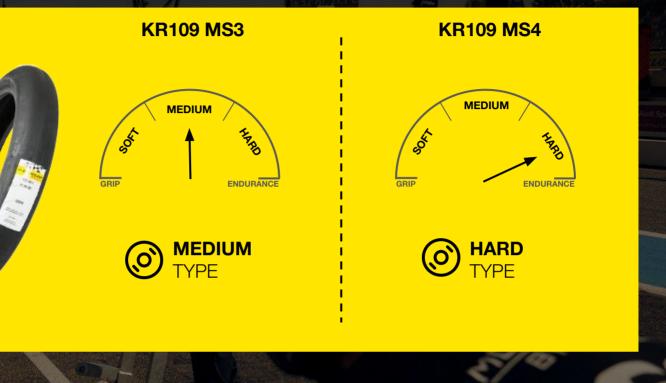

.

The circuit has low grip levels compared to other tracks on the calendar, which are exaggerated in the wet. Right-hand turn 6 and left-hand turn 7 typically create the highest energy levels in the rear tire, but over the whole lap excessive heat generation isn't normally a problem.

Managing tire performance through varied conditions, day and night, is key to winning a 24-hour race like Le Mans.





# TIRE RULES



Open competition with multiple tire manufacturers.



4 TEAMS ON DUNLOP TEAMS



**EVERY STINT** FRONT TIRE CHANGE

EVERY STINT REAR TIRE CHANGE

NONE TIRE DECALS



#### All teams use Dunlop tires.



**31 TEAMS ON DUNLOP** TEAMS



**EVERY ~ 4 STINTS** FRONT TIRE CHANGE



**EVERY ~ 2 STINTS** REAR TIRE CHANGE



YELLOW TIRE DECALS















## FRONT







## FRONT





SIZE

125/80R17





## FRONT

VARIOUS

SIZES



MEDIUM

WET YPF ENDURANCE







#### DUNLOP'S TOP ACHIEVEMENTS







## **CONTACTS**

#### **DAVID AUERBACHER**

Event Leader <u>david auerbacher@goodyear.com</u> +32 47173 30 77

#### WIM VAN ACHTER

Motorcycle Motorsport Manager wim vanachter@goodyear.com +32 49886 12 67

#### **JAMES BAILEY**

Press Enquiries james.bailey@pitbox91.com +44 790 4114 414

## **FOLLOW US**



FACEBOOK facebook.com/DunlopMoto



INSTAGRAM instagram.com/DunlopMoto



X <u>x.com/DunlopMoto</u>



YOUTUBE

| Λ | • — |  |
|---|-----|--|
|   | -   |  |
| U |     |  |

NEWSROOM news.goodyear.eu



WEBSITE dunlop.eu

To be added to our press release distribution list, contact the PitBox91 team above.







### FIM Endurance World Championship PRESS PACK