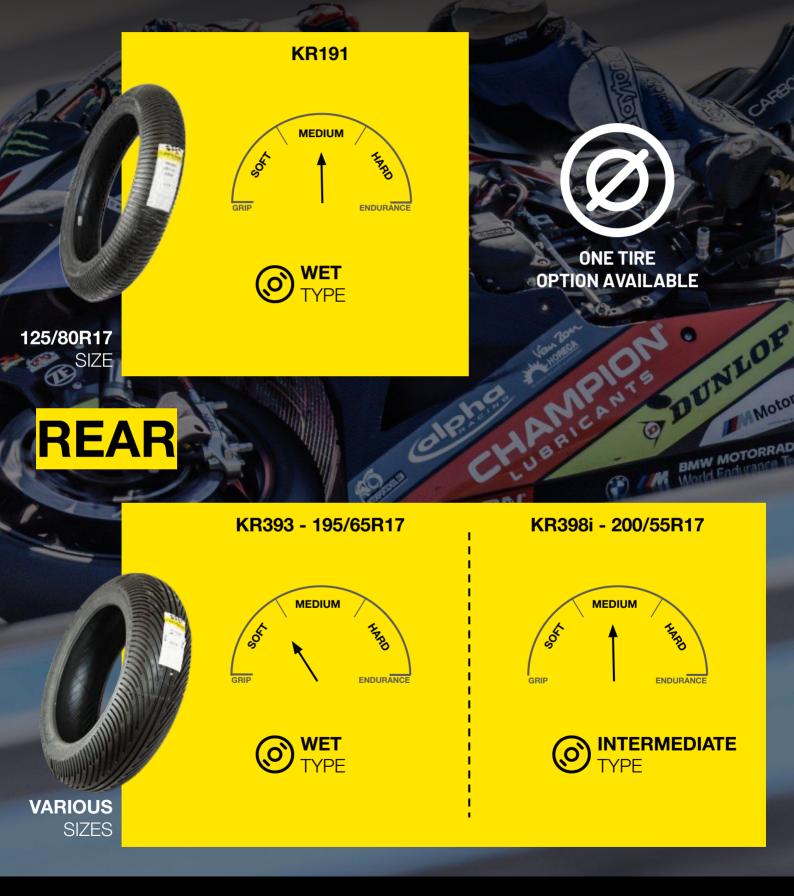

he Dunlop Bridge.

The circuit has low grip levels compared to other tracks on the calendar, which are exaggerated in the wet. Right-hand turn 6 and left-hand turn 7 typically create the highest energy levels in the rear tire, but over the whole lap excessive heat generation isn't normally a problem.

Managing tire performance through varied conditions, day and night, is key to winning a 24-hour race like Le Mans.





# TIRE RULES



Open competition with multiple tire manufacturers.



4 TEAMS ON DUNLOP TEAMS



**EVERY STINT** FRONT TIRE CHANGE

EVERY STINT REAR TIRE CHANGE

NONE TIRE DECALS



#### All teams use Dunlop tires.



**31 TEAMS ON DUNLOP** TEAMS



**EVERY ~ 4 STINTS** FRONT TIRE CHANGE



**EVERY ~ 2 STINTS** REAR TIRE CHANGE



YELLOW TIRE DECALS















## FRONT







## FRONT





SIZE

125/80R17





## FRONT

VARIOUS

SIZES



MEDIUM

WET YPF ENDURANCE







#### DUNLOP'S TOP ACHIEVEMENTS







## **CONTACTS**

#### **DAVID AUERBACHER**

Event Leader <u>david auerbacher@goodyear.com</u> +32 47173 30 77

#### WIM VAN ACHTER

Motorcycle Motorsport Manager wim vanachter@goodyear.com +32 49886 12 67

#### **JAMES BAILEY**

Press Enquiries james.bailey@pitbox91.com +44 790 4114 414

## **FOLLOW US**



FACEBOOK facebook.com/DunlopMoto



INSTAGRAM instagram.com/DunlopMoto



X <u>x.com/DunlopMoto</u>



YOUTUBE

| Λ | • — |  |
|---|-----|--|
|   | -   |  |
| U |     |  |

NEWSROOM news.goodyear.eu



WEBSITE dunlop.eu

To be added to our press release distribution list, contact the PitBox91 team above.







### FIM Endurance World Championship P