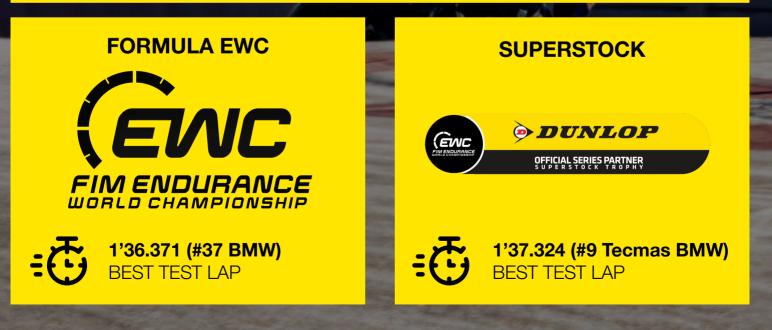

# **BEST LAP TIMES**

Teams recently completed two days of testing at Le Mans, giving an indication of typical lap times ahead of race week.