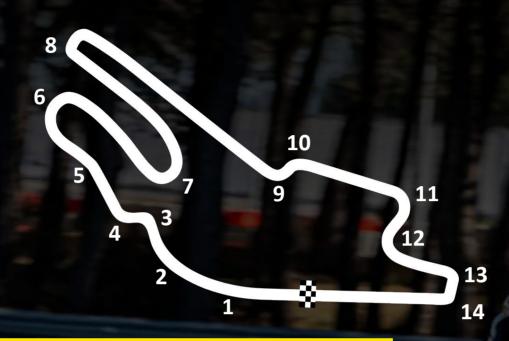

#### **CIRCUIT BUGATTI**

#### TRACK HIGHLIGHTS

#### 4.2 KM LENGTH

5 TURNS

9 TURNS RIGHT TURNS

LOW ENERGY LEVEL

LOW/MEDIUM GRAINING RISK The Le Mans Bugatti circuit is a highly prestigious and historic venue situated in the Pays de la Loire region of France. The track stretches over 4.2 kilometers, offering 14 turns that test the skills of even the most experienced riders.

To honour the circuit's rich racing heritage and Dunlop's historical motorsport success at the venue, turn 2 was named the Dunlop Curve (Courbe Dunlop), and the iconic bridge which crosses the track between turns 4 and 5 named the Dunlop Bridge.