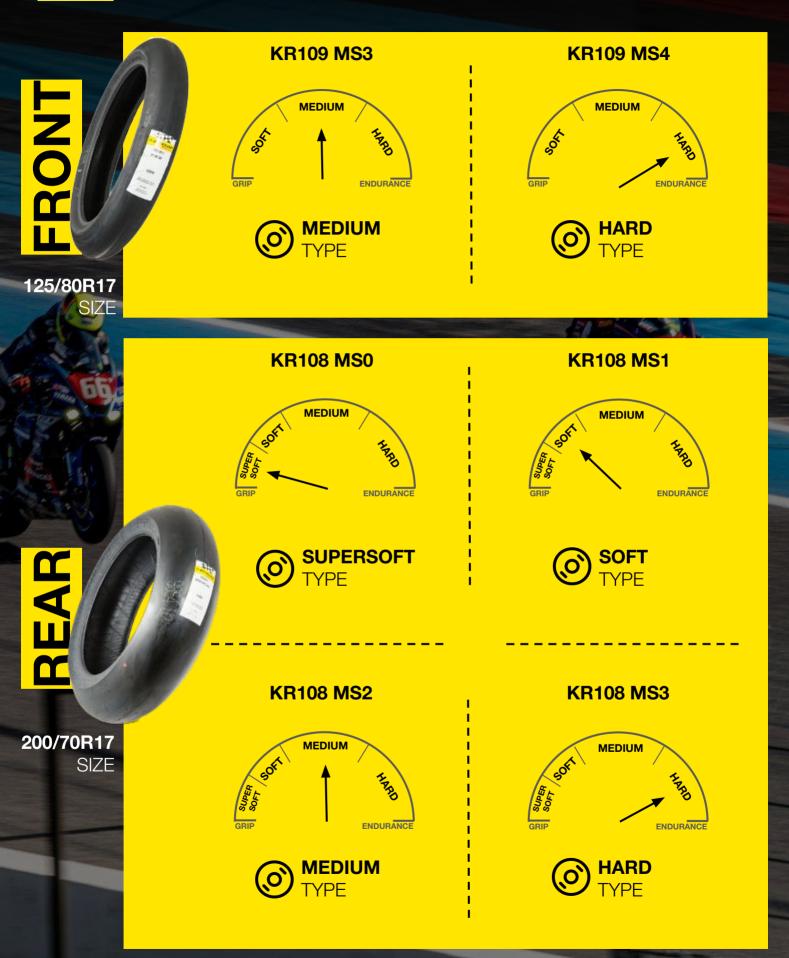

# TIRE RULES

Open competition with multiple tire manufacturers.

4 TEAMS ON DUNLOP TEAMS

**EVERY STINT** FRONT TIRE CHANGE

EVERY STINT REAR TIRE CHANGE

NONE TIRE DECALS

#### All teams use Dunlop tires.

**31 TEAMS ON DUNLOP** TEAMS

**EVERY ~ 4 STINTS** FRONT TIRE CHANGE

**EVERY ~ 2 STINTS** REAR TIRE CHANGE

YELLOW TIRE DECALS

## FRONT

## FRONT

SIZE

125/80R17