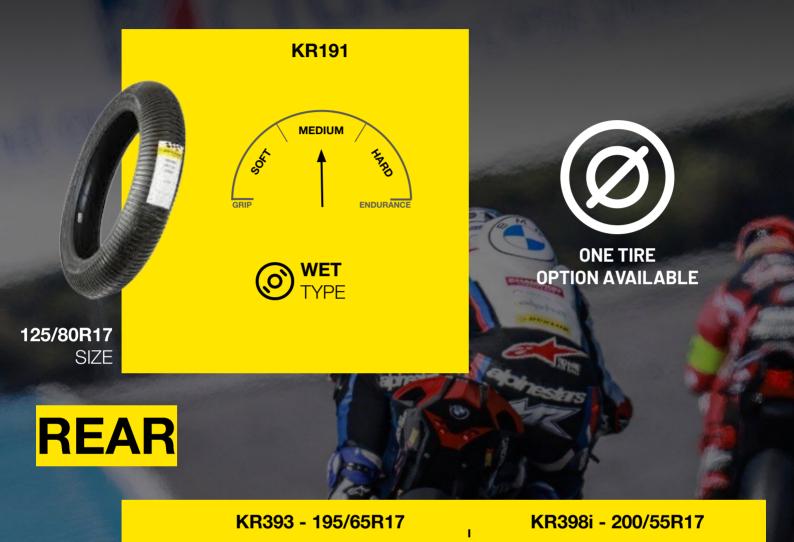

r tracks on the calendar, which are exaggerated in the wet. Right-hand turn 6 and left-hand turn 7 typically create the highest energy levels in the rear tire, but over the whole lap excessive heat generation isn't normally a problem.

Managing tire performance through varied conditions, day and night, is key to winning a 24-hour race like Le Mans.





# TIRE RULES



Open competition with multiple tire manufacturers.



4 TEAMS ON DUNLOP TEAMS



**EVERY STINT** FRONT TIRE CHANGE

EVERY STINT REAR TIRE CHANGE

NONE TIRE DECALS



#### All teams use Dunlop tires.



**31 TEAMS ON DUNLOP** TEAMS



**EVERY ~ 4 STINTS** FRONT TIRE CHANGE



**EVERY ~ 2 STINTS** REAR TIRE CHANGE



YELLOW TIRE DECALS















## FRONT







## FRONT





SIZE

125/80R17





## FRONT

VARIOUS

SIZES



MEDIUM

WET YPF ENDURANCE







#### DUNLOP'S TOP ACHIEVEMENTS







## **CONTACTS**

#### **DAVID AUERBACHER**

Event Leader <u>david auerbacher@goodyear.com</u> +32 47173 30 77

#### WIM VAN ACHTER

Motorcycle Motorsport Manager wim vanachter@goodyear.com +32 49886 12 67

#### **JAMES BAILEY**

Press Enquiries james.bailey@pitbox91.com +44 790 4114 414

## **FOLLOW US**



FACEBOOK facebook.com/DunlopMoto



INSTAGRAM instagram.com/DunlopMoto



X <u>x.com/DunlopMoto</u>



YOUTUBE

| Λ | • — |  |
|---|-----|--|
|   | -   |  |
| U |     |  |

NEWSROOM news.goodyear.eu



WEBSITE dunlop.eu

To be added to our press release distribution list, contact the PitBox91 team above.







### FIM Endurance World Championship PRESS PACK