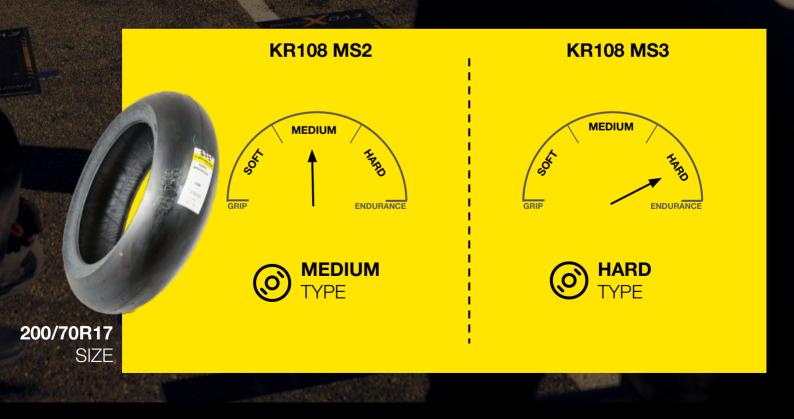

w grip levels compared to other tracks on the calendar, which are exaggerated in the wet. Right-hand turn 6 and left-hand turn 7 typically create the highest energy levels in the rear tire, but over the whole lap excessive heat generation isn't normally a problem.

Managing tire performance through varied conditions, day and night, is key to winning a 24-hour race like Le Mans.





# TIRE RULES



Open competition with multiple tire manufacturers.



4 TEAMS ON DUNLOP TEAMS



**EVERY STINT** FRONT TIRE CHANGE

EVERY STINT REAR TIRE CHANGE

NONE TIRE DECALS



#### All teams use Dunlop tires.



**31 TEAMS ON DUNLOP** TEAMS



**EVERY ~ 4 STINTS** FRONT TIRE CHANGE



**EVERY ~ 2 STINTS** REAR TIRE CHANGE



YELLOW TIRE DECALS















## FRONT







## FRONT





SIZE

125/80R17





## FRONT

VARIOUS

SIZES



MEDIUM

WET YPF ENDURANCE







#### DUNLOP'S TOP ACHIEVEMENTS







## **CONTACTS**

#### **DAVID AUERBACHER**

Event Leader <u>david auerbacher@goodyear.com</u> +32 47173 30 77

#### WIM VAN ACHTER

Motorcycle Motorsport Manager wim vanachter@goodyear.com +32 49886 12 67

#### **JAMES BAILEY**

Press Enquiries james.bailey@pitbox91.com +44 790 4114 414

## **FOLLOW US**



FACEBOOK facebook.com/DunlopMoto



INSTAGRAM instagram.com/DunlopMoto



X <u>x.com/DunlopMoto</u>



YOUTUBE

| Λ | • — |  |
|---|-----|--|
|   | -   |  |
| U |     |  |

NEWSROOM news.goodyear.eu



WEBSITE dunlop.eu

To be added to our press release distribution list, contact the PitBox91 team above.







### FIM Endurance World Championship PRESS PACK