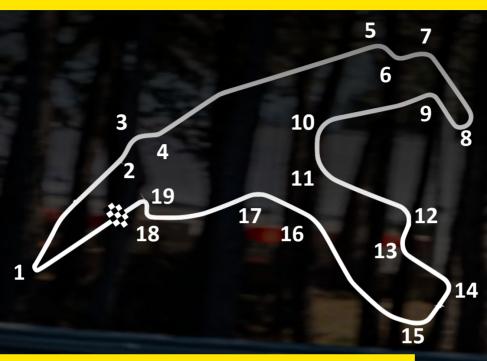

### SPA-FRANCORCHAMPS

### TRACK HIGHLIGHTS

6.99 KM LENGTH

9 TURNS LEFT TURNS

**10 TURNS**RIGHT TURNS

**45:65**LEFT:RIGHT BIAS

**12% (Raidillon)**MAX INCLINE

8% (T1 to Eau Rouge) MAX DECLINE Spa-Francorchamps is one of the classic race circuits beloved by riders and spectators alike, where today the true essence of speed can be explored in spectacular style on a relatively safe and modern facility.

With its mix of long straights and challenging fast corners, Spa allows riders to push their bikes to the edge of their capabilities – if it's dry, that is.

The size of the track and the nature of Belgian weather means it can sometimes be raining on one part of the track and dry on another, meaning grip can vary from one corner to the next.

Arguably the most famous corner in the world, Eau Rouge is exhilarating for the riders as they skillfully flick left, right and up the hill through Raidillon.