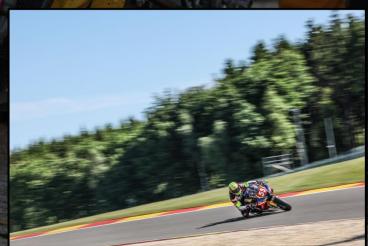

### TRACK HIGHLIGHTS

6.99 KM LENGTH

9 TURNS LEFT TURNS

**10 TURNS**RIGHT TURNS

**45:65**LEFT:RIGHT BIAS

**12% (Raidillon)**MAX INCLINE

8% (T1 to Eau Rouge) MAX DECLINE Spa-Francorchamps is one of the classic race circuits beloved by riders and spectators alike, where today the true essence of speed can be explored in spectacular style on a relatively safe and modern facility.

With its mix of long straights and challenging fast corners, Spa allows riders to push their bikes to the edge of their capabilities – if it's dry, that is.

The size of the track and the nature of Belgian weather means it can sometimes be raining on one part of the track and dry on another, meaning grip can vary from one corner to the next.

Arguably the most famous corner in the world, Eau Rouge is exhilarating for the riders as they skillfully flick left, right and up the hill through Raidillon.