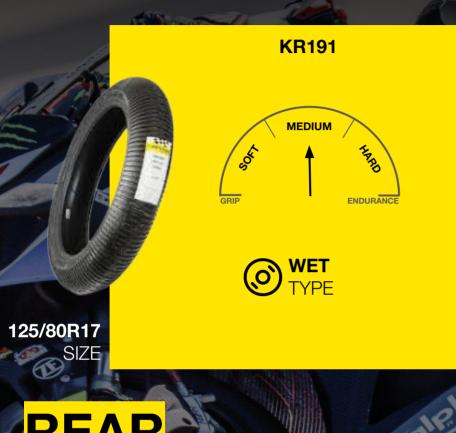

### -O-DRY ALLOCATION FORMULA EWC

125/80R17 SIZE

### **KR108 MS3**

**HARD** 

KR393 - 195/65R17

KR398i - 200/55R17

BMW MOTORRAD