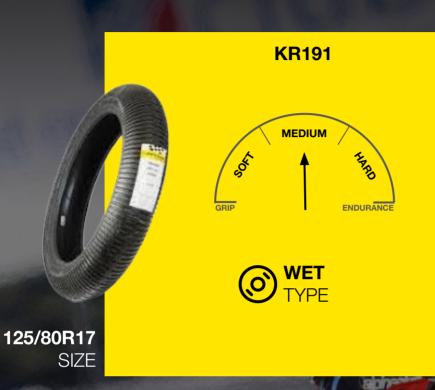

### -O-DRY ALLOCATION FORMULA EWC

125/80R17 SIZE

### **KR109 MS3**

**MEDIUM** 