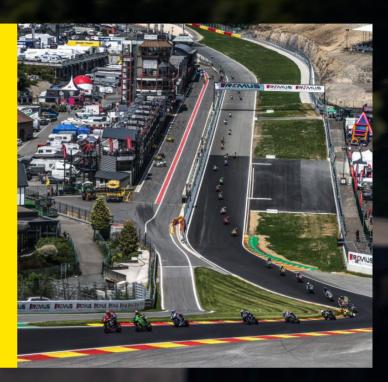

### SPA-FRANCORCHAMPS

### TRACK HIGHLIGHTS

6.99 KM LENGTH

9 TURNS LEFT TURNS

**10 TURNS**RIGHT TURNS

**45:65**LEFT:RIGHT BIAS

**12% (Raidillon)**MAX INCLINE

8% (T1 to Eau Rouge) MAX DECLINE Spa-Francorchamps is one of the classic race circuits beloved by riders and spectators alike, where today the true essence of speed can be explored in spectacular style on a relatively safe and modern facility.

With its mix of long straights and challenging fast corners, Spa allows riders to push their bikes to the edge of their capabilities – if it's dry, that is.

The size of the track and the nature of Belgian weather means it can sometimes be raining on one part of the track and dry on another, meaning grip can vary from one corner to the next.

Arguably the most famous corner in the world, Eau Rouge is exhilarating for the riders as they skillfully flick left, right and up the hill through Raidillon.